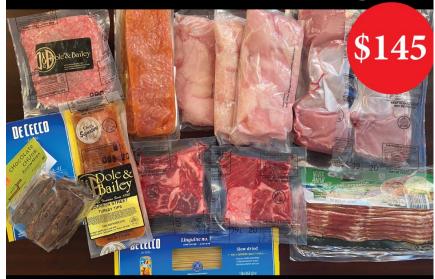

#### Social Distancing Pantry Option Includes...

- DeCecco Pasta Assorted Varieties, 2lb
- Chef Signature Ground Beef 2lb
- Pork Rib Chops, 1" Thick, (4 Each)
- Chicken Breast, 21b
- Swordfish Kabobs, 31b
- Boneless Short Ribs, 4oz (8 Each)
- Marinated Turkey Tips, 31b
- Bacon, 12oz
- Dancing Deer Chocolate Chunk Brownies