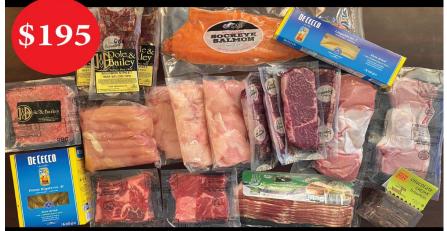

#### Slow the Curve Pantry Option Includes...

- Everything in the Social Distancing Pantry Option Except for Marinated Turkey Tips 3lb. Plus the Following...
- Bourbon Street Steak Tips, 3lb
- USDA Choice Strip Steaks, 10oz (4 Each)
- Sockeye Salmon Fillet, 2lb